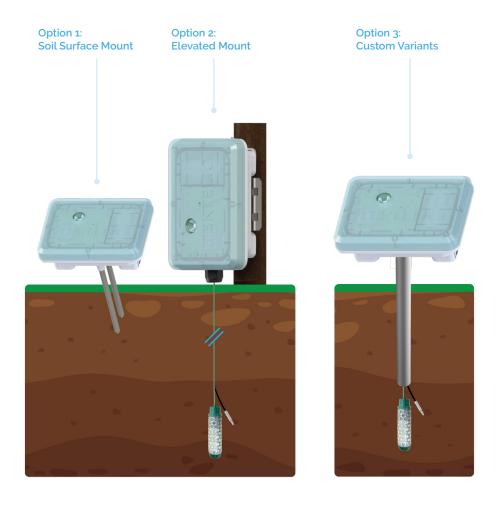

### **Product Variants**

| Option 1:  | CLOVER - Soil Surface Mount                                                  |
|------------|------------------------------------------------------------------------------|
| Option 2:  | KIWI Elevated Mount - 3x Kit Options                                         |
| Kit 1:     | Sensor Only (no probes included)                                             |
| Kit 2:     | Includes 1x Irrometer® Watermark Soil Moisture Sensor and 1x Soil Thermistor |
| Kit 3:     | Includes 2x Irrometer® Watermark Soil Moisture Sensor and 2x Soil Thermistor |
| Option 3 : | Custom Variants available upon request. Please contact TEKTELIC for details  |