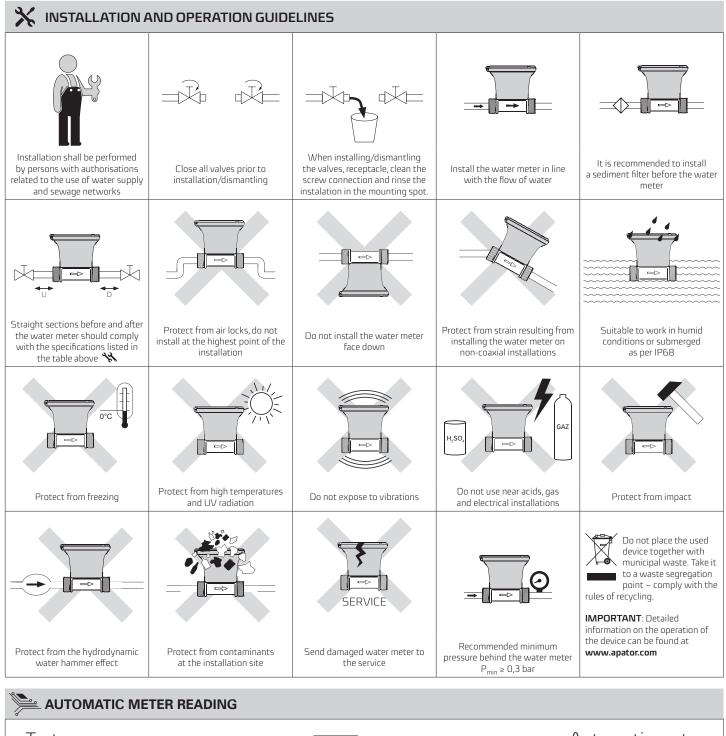

able from Apator Powogaz Set of couplings with gaskets DN 15 mm 3// 1/5' 17 mm 37,5 0616-100-018 Set of couplings with gaskets DN 20 mm 45,5 0616-100-019 3/4 23 mm 11/4 1' Set of couplings with gaskets DN 25 mm 29 mm 46.5 0616-100-021 Set of couplings with gaskets DN 32 mm 11/2" 11/4' 36 mm 56,0 0616-100-026 Set of couplings with gaskets DN 40 mm 1½ 41 mm 67 0616-100-020

## **CLASSIFICATION OF ENVIRONMENTAL CONDITIONS**

- Classification of the environment, climatic and mechanic conditions - **B** class according to EN - ISO 4064:2014

- Classification of the environment and mechanical conditions M1 class - according to Directive 2014/32/EU of 26 February 2014

- Electromagnetic environments - E1, E2 class according to EN - ISO 4064:2014 and to Directive 2014/32/EU of 26 February 2014







Apator Powogaz S.A. reserves the right to modify and improve the manufactured devices without notice.