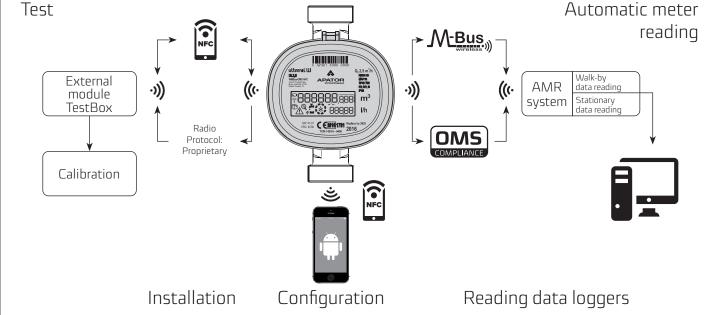

le from Apator Powogaz Set of couplings with gaskets DN 15 mm 3// 1/5' 17 mm 37,5 0616-100-018 Set of couplings with gaskets DN 20 mm 45,5 0616-100-019 3/4 23 mm 11/4 1' Set of couplings with gaskets DN 25 mm 29 mm 46.5 0616-100-021 Set of couplings with gaskets DN 32 mm 11/2" 11/4' 36 mm 56,0 0616-100-026 Set of couplings with gaskets DN 40 mm 1½ 41 mm 67 0616-100-020

## **CLASSIFICATION OF ENVIRONMENTAL CONDITIONS**

- Classification of the environment, climatic and mechanic conditions - **B** class according to EN - ISO 4064:2014

- Classification of the environment and mechanical conditions M1 class - according to Directive 2014/32/EU of 26 February 2014

- Electromagnetic environments - E1, E2 class according to EN - ISO 4064:2014 and to Directive 2014/32/EU of 26 February 2014







Apator Powogaz S.A. reserves the right to modify and improve the manufactured devices without notice.