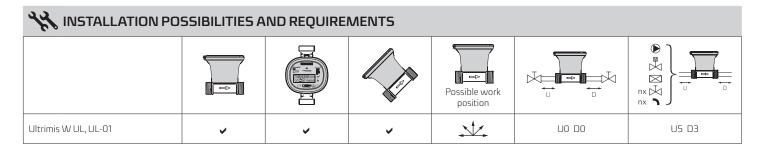

ilable from Apator Powogaz Set of couplings with gaskets DN 15 mm 3// 1/5' 17 mm 37,5 0616-100-018 Set of couplings with gaskets DN 20 mm 45,5 0616-100-019 3/4 23 mm 11/4 1' Set of couplings with gaskets DN 25 mm 29 mm 46.5 0616-100-021 Set of couplings with gaskets DN 32 mm 11/2" 11/4' 36 mm 56,0 0616-100-026 Set of couplings with gaskets DN 40 mm 1½ 41 mm 67 0616-100-020

## **CLASSIFICATION OF ENVIRONMENTAL CONDITIONS**

- Classification of the environment, climatic and mechanic conditions - **B** class according to EN - ISO 4064:2014

- Classification of the environment and mechanical conditions M1 class - according to Directive 2014/32/EU of 26 February 2014

- Electromagnetic environments - E1, E2 class according to EN - ISO 4064:2014 and to Directive 2014/32/EU of 26 February 2014







Apator Powogaz S.A. reserves the right to modify and improve the manufactured devices without notice.