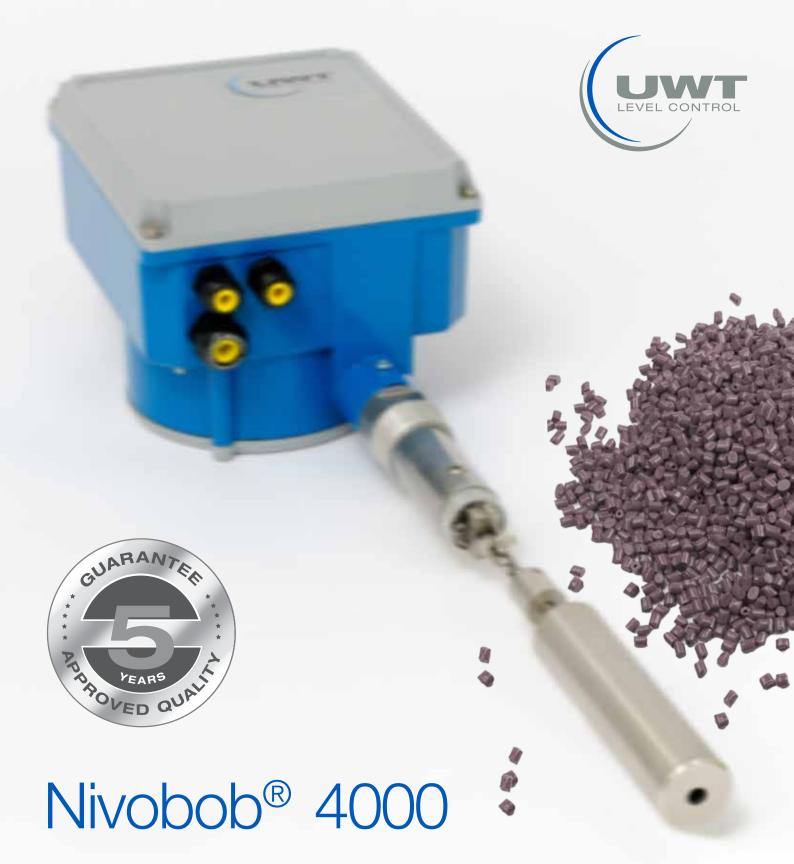

## Microprocessor controlled level measuring system

Cost-effective level measurement system for reliable level monitoring in bulk goods - for different materials; also for use in hazardous locations

## Nivobob® 4000

- Sensational cost/performance ratio
- Uneffected by material properties such as conductivity, dust, di-electricity
- Easy installation also for direct mounting on an inclined silo roof
- Maintenance free

**Application:** Nivobob® 4000 is used in many various bulk goods. It is particularly suitable for the building, animal feed and grain industry.