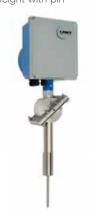

## Types of Nivobob® flanges for level measurement:

## Rope version DN 100 flange PVC sensor weight Tape version Thread connection Stainless steel sensor weight

| Technical Data            |                                                                                                                                                            |
|---------------------------|------------------------------------------------------------------------------------------------------------------------------------------------------------|
| Туре                      | NB 4100 / NB 4200 (rope / tape version)                                                                                                                    |
| Housing                   | Aluminium IP 66 (Type 4)                                                                                                                                   |
| Pressure                  | Max. +0.2bar (+3.0psi)                                                                                                                                     |
| Supply<br>voltage         | AC version: 230V or 115V 50-60Hz<br>DC version: 2028V                                                                                                      |
| Measuring range           | Max. 30m                                                                                                                                                   |
| Signal output             | 4-20mA; relay for counting pulse, upper stop position, error                                                                                               |
| Approvals                 | CE; ATEX II 1/2 D<br>FM General Purpose and FM Cl. II, III, Div. 1                                                                                         |
| Process temperature range | -40°C up to +80°C<br>(-40°F up to +176°F)                                                                                                                  |
| Sensitivity               | From 20g/I (1,2lb/ft³) dep. on sensor weight                                                                                                               |
| Process<br>connection     | Flange DN 100 PN16 Flange 4 inch 150lbs Fange 2 and 3 inch 150lbs Flange R 1 ½ inch Thread NPT 1 ½ inch Thread NPT 3 inch (adapter) Aiming flange 0° - 50° |