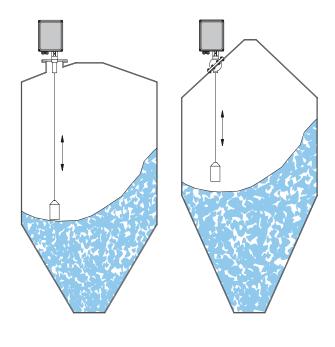

**Application:** Nivobob® 4000 is used in many various bulk goods. It is particularly suitable for the building, animal feed and grain industry.

## Types of Nivobob® flanges for level measurement:

## Rope version DN 100 flange PVC sensor weight Tape version Thread connection Stainless steel sensor weight

| Technical Data            |                                                                                                                                                            |
|---------------------------|------------------------------------------------------------------------------------------------------------------------------------------------------------|
| Туре                      | NB 4100 / NB 4200 (rope / tape version)                                                                                                                    |
| Housing                   | Aluminium IP 66 (Type 4)                                                                                                                                   |
| Pressure                  | Max. +0.2bar (+3.0psi)                                                                                                                                     |
| Supply<br>voltage         | AC version: 230V or 115V 50-60Hz<br>DC version: 2028V                                                                                                      |
| Measuring range           | Max. 30m                                                                                                                                                   |
| Signal output             | 4-20mA; relay for counting pulse, upper stop position, error                                                                                               |
| Approvals                 | CE; ATEX II 1/2 D<br>FM General Purpose and FM Cl. II, III, Div. 1                                                                                         |
| Process temperature range | -40°C up to +80°C<br>(-40°F up to +176°F)                                                                                                                  |
| Sensitivity               | From 20g/I (1,2lb/ft³) dep. on sensor weight                                                                                                               |
| Process<br>connection     | Flange DN 100 PN16 Flange 4 inch 150lbs Fange 2 and 3 inch 150lbs Flange R 1 ½ inch Thread NPT 1 ½ inch Thread NPT 3 inch (adapter) Aiming flange 0° - 50° |