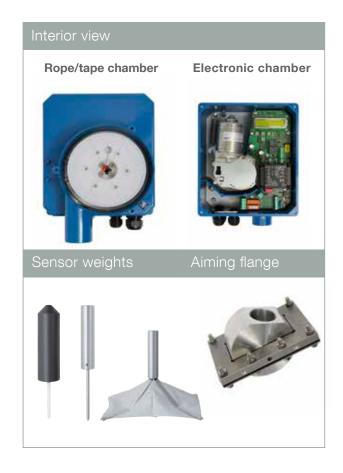

## Types of Nivobob® flanges for level measurement:

## Rope version DN 100 flange PVC sensor weight Tape version Thread connection Stainless steel sensor weight

| Technical Data            |                                                                                                                                                            |
|---------------------------|------------------------------------------------------------------------------------------------------------------------------------------------------------|
| Туре                      | NB 4100 / NB 4200 (rope / tape version)                                                                                                                    |
| Housing                   | Aluminium IP 66 (Type 4)                                                                                                                                   |
| Pressure                  | Max. +0.2bar (+3.0psi)                                                                                                                                     |
| Supply<br>voltage         | AC version: 230V or 115V 50-60Hz<br>DC version: 2028V                                                                                                      |
| Measuring range           | Max. 30m                                                                                                                                                   |
| Signal output             | 4-20mA; relay for counting pulse, upper stop position, error                                                                                               |
| Approvals                 | CE; ATEX II 1/2 D<br>FM General Purpose and FM Cl. II, III, Div. 1                                                                                         |
| Process temperature range | -40°C up to +80°C<br>(-40°F up to +176°F)                                                                                                                  |
| Sensitivity               | From 20g/I (1,2lb/ft³) dep. on sensor weight                                                                                                               |
| Process<br>connection     | Flange DN 100 PN16 Flange 4 inch 150lbs Fange 2 and 3 inch 150lbs Flange R 1 ½ inch Thread NPT 1 ½ inch Thread NPT 3 inch (adapter) Aiming flange 0° - 50° |